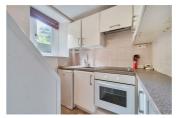

#### **KITCHEN**

6'3" x 5'7" (1.93 x 1.71)

Fitted with a range of base and wall units in white with chrome handles and laminate worktop over and ceramic tiled splash-back. Kitchen includes integrated electric oven with 4-ring hob over and extractor fan, stainless steel sink with mixer tap and space for fridge, spotlighting and window to the rear.