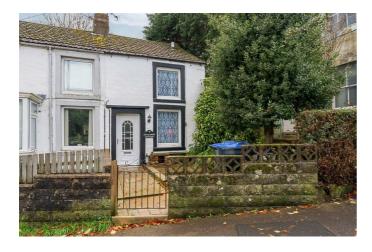

### AS CUTE AS A BUTTON!!

We love this – with all its character and charm! The beams in the bedroom are fascinating!

It's a super one-bedroomed cottage with a sitting room with wood wood-burning stove and a tiny yet practical kitchen on the ground floor and a bedroom with mezzanine level and shower room on the first floor. There's a paved area at the front along with gas heating and double glazing. It would make a fantastic FIRST TIME BUYERS' home or an INVESTMENT property.

#### **ENTRANCE**

The property is accessed via a uPVC door with a frosted glazing centre panel and that leads into: