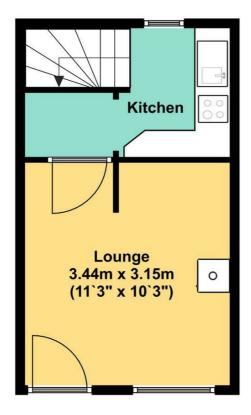

#### Floor Plan

Ground Floor Approx 18.00 Sq meters (194.00 Sq feet).

First Floor Approx 18.00 Sq meters (194.00 Sq feet).