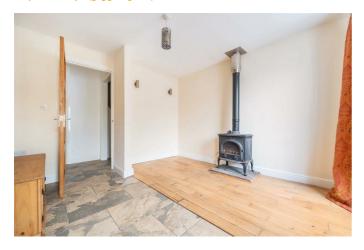

#### **SITTING ROOM**

11'7" x 10'4" (3.55 x 3.16)

A cosy room with wood burning stove on slate hearth, wall lights, telephone and television points and window overlooking the front. Combination of natural wood and tiled floors. Door leading into: