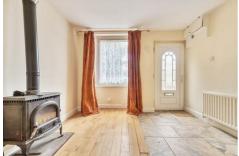

#### **SITTING ROOM**

11'7" x 10'4" (3.55 x 3.16)

A cosy room with wood burning stove on slate hearth, wall lights, telephone and television points and window overlooking the front. Combination of natural wood and tiled floors. Door leading into: