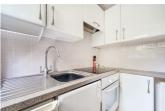

#### **KITCHEN**

6'3" x 5'7" (1.93 x 1.71)

Fitted with a range of base and wall units in white with chrome handles and laminate worktop over and ceramic tiled splash-back. Kitchen includes integrated electric oven with 4-ring hob over and extractor fan, stainless steel sink with mixer tap and space for fridge, spotlighting and window to the rear.