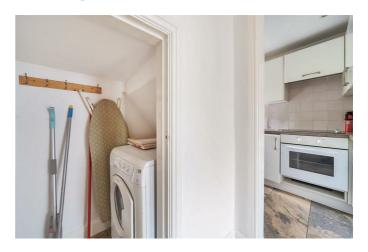

#### **INNER LOBBY**

With understairs alcove with plumbing for washing machine, tiled floor and opening into: