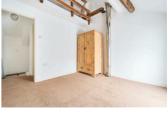

# **BEDROOM ONE**

10'5" x 9'7" + mezzanine (3.18 x 2.94 + mezzanine)

A double room with window overlooking the front, vaulted ceiling with mezzanine level above and natural ceiling beams, spotlights. The chrome flue from the stove below runs through this room which will help to heat it.