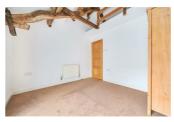

# **BEDROOM ONE**

10'5" x 9'7" + mezzanine (3.18 x 2.94 + mezzanine)

A double room with window overlooking the front, vaulted ceiling with mezzanine level above and natural ceiling beams, spotlights. The chrome flue from the stove below runs through this room which will help to heat it.