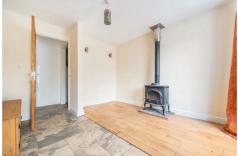

#### **SITTING ROOM**

11'7" x 10'4" (3.55 x 3.16)

A cosy room with wood burning stove on slate hearth, wall lights, telephone and television points and window overlooking the front. Combination of natural wood and tiled floors. Door leading into: