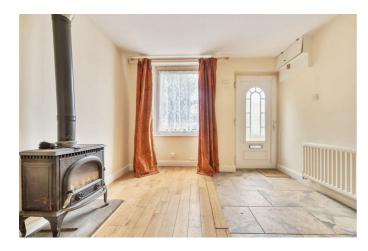

#### **SITTING ROOM**

11'7" x 10'4" (3.55 x 3.16)

A cosy room with wood burning stove on slate hearth, wall lights, telephone and television points and window overlooking the front. Combination of natural wood and tiled floors. Door leading into: