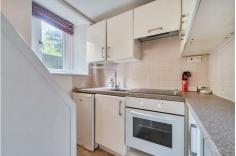

#### **KITCHEN**

6'3" x 5'7" (1.93 x 1.71)

Fitted with a range of base and wall units in white with chrome handles and laminate worktop over and ceramic tiled splash-back. Kitchen includes integrated electric oven with 4-ring hob over and extractor fan, stainless steel sink with mixer tap and space for fridge, spotlighting and window to the rear.