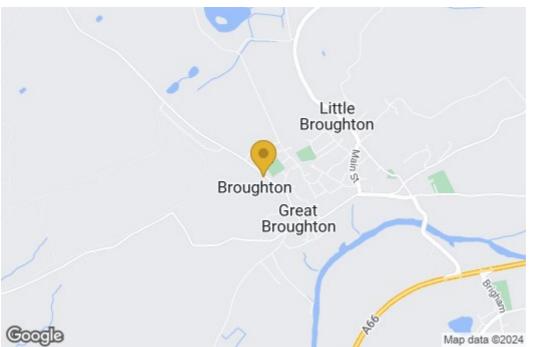

#### **DIRECTIONS**

From Cockermouth take the A66 towards Workington. At

Great Broughton turn right, proceed over the bridge, into the village and continue signposted to Broughton Moor. Little Moor Cottage is located on Moor Road on the right hand side just past the turning for The Paddocks.

## Area Map