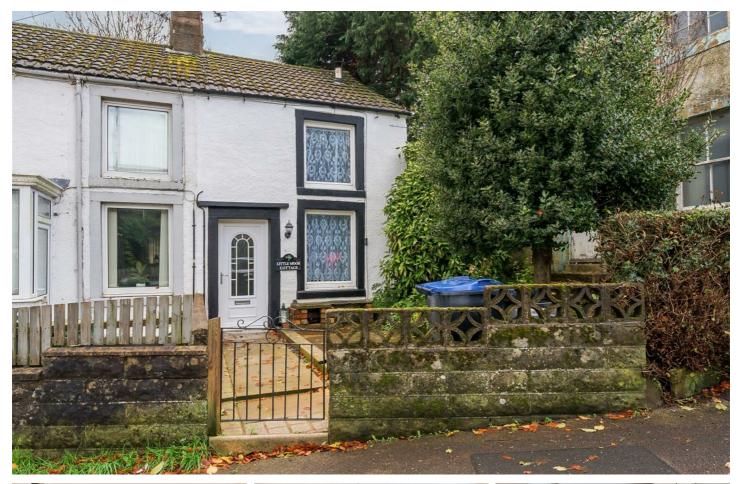

# Little Moor Cottages 2 Moor Road, Great Broughton, CA13 oYT

#### **EXTERNALLY**

There's a courtyard garden to the front with a paved path to the front door.

#### **DIRECTIONS**

From Cockermouth take the A66 towards Workington. At

Great Broughton turn right, proceed over the bridge, into the village and continue signposted to Broughton Moor. Little Moor Cottage is located on Moor Road on the right hand side just past the turning for The Paddocks.