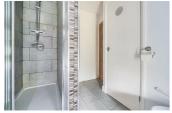

#### **SHOWER ROOM**

7'8" x 5'4" (2.34 x 1.64)

Fitted with low level WC, pedestal wash basin with splash-back and shelf and mirror etc. Walk-in shower, fully tiled throughout with wall mounted chrome shower and attachments and folding door in chrome frame. Frosted window to the rear and slate sil with natural timber beam above. Chrome ladder style radiator, tiled floor, spot lights and extractor fan. Cupboard housing gas central heating boiler.