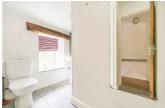

#### **SHOWER ROOM**

7'8" x 5'4" (2.34 x 1.64)

Fitted with low level WC, pedestal wash basin with splash-back and shelf and mirror etc. Walk-in shower, fully tiled throughout with wall mounted chrome shower and attachments and folding door in chrome frame. Frosted window to the rear and slate sil with natural timber beam above. Chrome ladder style radiator, tiled floor, spot lights and extractor fan. Cupboard housing gas central heating boiler.