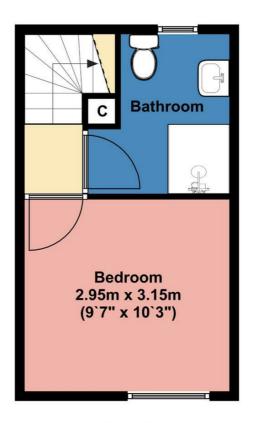

#### Floor Plan

Ground Floor Approx 18.00 Sq meters (194.00 Sq feet).

First Floor Approx 18.00 Sq meters (194.00 Sq feet).

# **BEDROOM ONE**

10'5" x 9'7" + mezzanine (3.18 x 2.94 + mezzanine)

A double room with window overlooking the front, vaulted ceiling with mezzanine level above and natural ceiling beams, spotlights. The chrome flue from the stove below runs through this room which will help to heat it.

#### **SHOWER ROOM**

7'8" x 5'4" (2.34 x 1.64)

Fitted with low level WC, pedestal wash basin with splash-back and shelf and mirror etc. Walk-in shower, fully tiled throughout with wall mounted chrome shower and attachments and folding door in chrome frame. Frosted window to the rear and slate sil with natural timber beam above. Chrome ladder style radiator, tiled floor, spot lights and extractor fan. Cupboard housing gas central heating boiler.